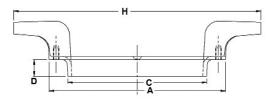

#92.140 Bollard. Size 14 inch Size: 14" over all length. Height: 4 ¼" Base Plate: 11" x 3 ½"

Distances mounting holes: 6 1/4" for 5/8" inch bolts
Plate: 11 x 3 1/2"
316 stainless steel Bollards
Mirror polished

# 92.911

Mirror polished

Bollard 18" overall distances mounting holes: 5" with 5/8" inch bolts 316 stainless steel Bollards

#92.911 Bollard 18 inch.
Base plate: 13 1/2 inch x 4 inch.
Ears: Raised 5 inch from bottom plate; 17.5 inch wide.