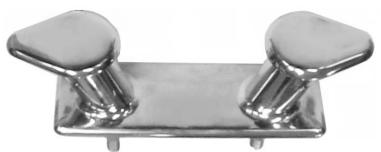

# 92.911

Mirror polished

Bollard 18" overall distances mounting holes: 5" with 5/8" inch bolts 316 stainless steel Bollards

#92.911 Bollard 18 inch.
Base plate: 13 1/2 inch x 4 inch.
Ears: Raised 5 inch from bottom plate; 17.5 inch wide.