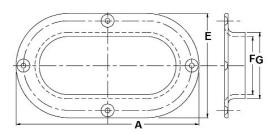

# 92.HPCS3 Cleat Hawse Pipe

5.25 x 9.25 inch OD. 2.936 x 7.1265 inch ID. 3.115 x 7.5 inch Opening H= Distance between ears: 14 inch

#93.104 Pop up Cleat; 10 inch x 2.38 inch. Surface Mount.

Drill 4 Holes: 2x I 1/4 inch diameter at 3 inch distance.
2x I/2 inch diameter bolts at 6.50 inch distance.