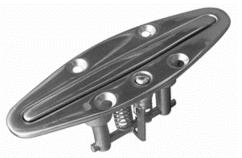

# 93.102 Pop Up Cleat 10 inch with Back Mounting Plate Screw heads Showing; Top mounting
Size: 10.875 x 3.375 inch. Build in Depth: 4.375 inch.