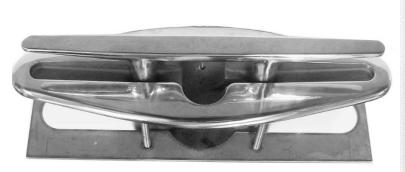

# 93.101 Pop Up Cleat 10 inch with Back Mounting Plate
Back Mounting No Screws Showing