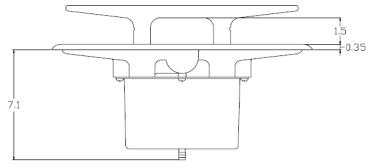

# 93.103 Pull Up Cleat 15 inch with Back Mounting Plate
Back Mounting No Screws Showing

Overall Size: 17 x 5.3 inch. Build in depth: 7.1 inch