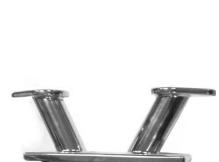

# 92.911

Mirror polished

Bollard 18" overall distances mounting holes: 5" with 5/8" inch bolts 316 stainless steel Bollards

#92.911 Bollard 18 inch.
Base plate: 13 1/2 inch x 4 inch.
Ears: Raised 5 inch from bottom plate; 17.5 inch wide.