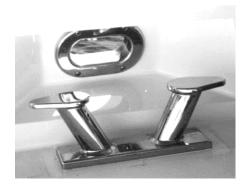

# 93.102 Pop Up Cleat 10 inch with Back Mounting Plate Screw heads Showing; Top mounting
Size: 10.875 x 3.375 inch. Build in Depth: 4.375 inch.

# 93.101 Pop Up Cleat 10 inch with Back Mounting Plate
Back Mounting No Screws Showing