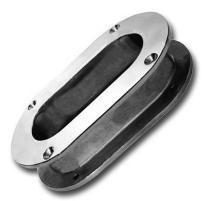

# 92.HPCS3 Cleat Hawse Pipe

5.25 x 9.25 inch OD. 2.936 x 7.1265 inch ID. 3.115 x 7.5 inch Opening H= Distance between ears: 14 inch

#93.104 Pop up Cleat; 10 inch x 2.38 inch. Surface Mount.

Drill 4 Holes: 2x I 1/4 inch diameter at 3 inch distance.
2x I/2 inch diameter bolts at 6.50 inch distance.