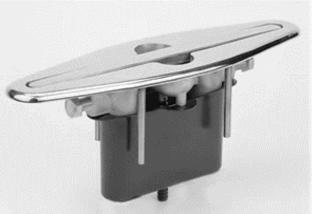

# 93.102 Pop Up Cleat 10 inch with Back Mounting Plate Screw heads Showing; Top mounting
Size: 10.875 x 3.375 inch. Build in Depth: 4.375 inch.