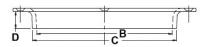

## For #92.HPS8

A= 9.5 inch
E= 6.5 inch
Hawse opening:
: 3 3/4 x 6 7/8 inch
Thickness Mating Sets:
D= FROM 3 1/4 TO 1 5/8 inch

## For #92.HPS7

A= 9.5 inch
E= 5.75 inch
Hawse opening:
3 x 6 7/8 inch
Thickness Mating Sets:
D= FROM 3. 1/4 TO 1 5/8 inch

## For #92.HPS6

A= 7 inch
E= 4 inch
Hawse opening:
I 9/16 x 4 9/16 inch
Thickness Mating Sets:
D= FROM 2 I/2 TO I I/4 inch

92.HPCS3 Cleat Hawse Pipe 250 x 132 mm