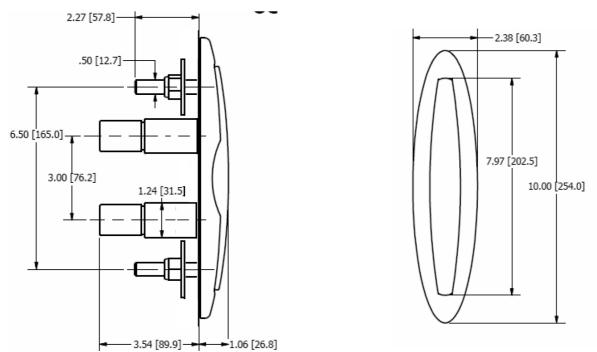

Finish: Polished Stainless Steel; delron gaskets

• Overall size: 10 inch x 2.38 inch; build in depth: 3.54 inch; Protrudes: 1.06 inch