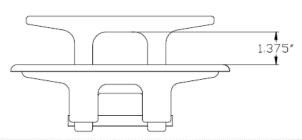

Finish: Polished Stainless Steel; delron gaskets

• Overall size: 10 inch x 2.38 inch; build in depth: 3.54 inch; Protrudes: 1.06 inch