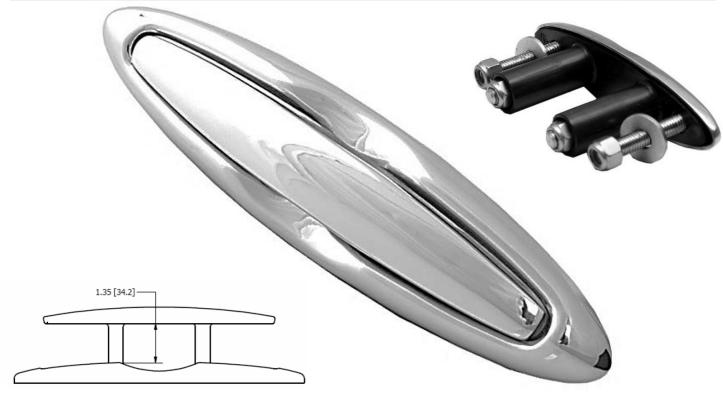

# 92.HPCS3 Cleat Hawse Pipe

5.25 x 9.25 inch OD. 2.936 x 7.1265 inch ID. 3.115 x 7.5 inch Opening H= Distance between ears: 14 inch

#93.104 Pop up Cleat; 10 inch x 2.38 inch. Surface Mount.

Drill 4 Holes: 2x I 1/4 inch diameter at 3 inch distance.
2x I/2 inch diameter bolts at 6.50 inch distance.

Finish: Polished Stainless Steel; delron gaskets

• Overall size: 10 inch x 2.38 inch; build in depth: 3.54 inch; Protrudes: 1.06 inch