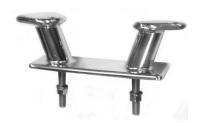

# 92.911

Mirror polished

Bollard 18" overall distances mounting holes: 5" with 5/8" inch bolts 316 stainless steel Bollards

#92.911 Bollard 18 inch.
Base plate: 13 1/2 inch x 4 inch.
Ears: Raised 5 inch from bottom plate; 17.5 inch wide.