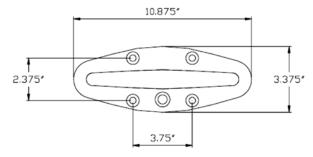

# 93.102 Pop Up Cleat 10 inch with Back Mounting Plate Screw heads Showing; Top mounting
Size: 10.875 x 3.375 inch. Build in Depth: 4.375 inch.