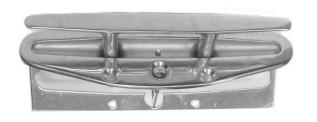

# 93.101 Pop Up Cleat 10 inch with Back Mounting Plate
Back Mounting No Screws Showing