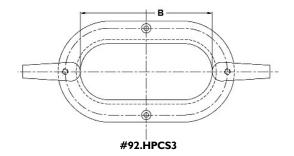

## For #92.HPS6

A= 7 inch
E= 4 inch
Hawse opening:
I 9/16 x 4 9/16 inch
Thickness Mating Sets:
D= FROM 2 I/2 TO I I/4 inch

92.HPCS3 Cleat Hawse Pipe 250 x 132 mm

# 92.HPCS3 Cleat Hawse Pipe

5.25 x 9.25 inch OD. 2.936 x 7.1265 inch ID. 3.115 x 7.5 inch Opening H= Distance between ears: 14 inch

#93.104 Pop up Cleat; 10 inch x 2.38 inch. Surface Mount.

Drill 4 Holes: 2x I 1/4 inch diameter at 3 inch distance.
2x I/2 inch diameter bolts at 6.50 inch distance.