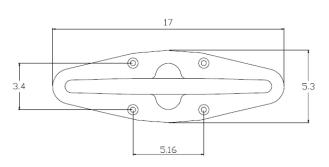

# 93.103 Pull Up Cleat 15 inch with Back Mounting Plate
Back Mounting No Screws Showing

Overall Size: 17 x 5.3 inch. Build in depth: 7.1 inch