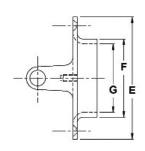

# 92.HPCS3 Cleat Hawse Pipe

5.25 x 9.25 inch OD. 2.936 x 7.1265 inch ID. 3.115 x 7.5 inch Opening H= Distance between ears: 14 inch

#93.104 Pop up Cleat; 10 inch x 2.38 inch. Surface Mount.

Drill 4 Holes: 2x I 1/4 inch diameter at 3 inch distance.
2x I/2 inch diameter bolts at 6.50 inch distance.