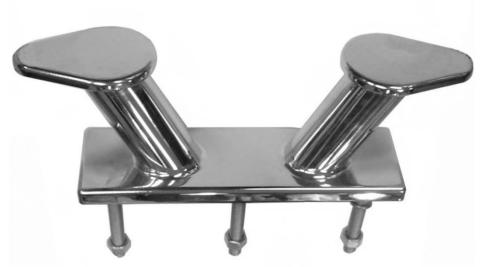

# 92.911

Mirror polished

Bollard 18" overall distances mounting holes: 5" with 5/8" inch bolts 316 stainless steel Bollards

#92.911 Bollard 18 inch.
Base plate: 13 1/2 inch x 4 inch.
Ears: Raised 5 inch from bottom plate; 17.5 inch wide.